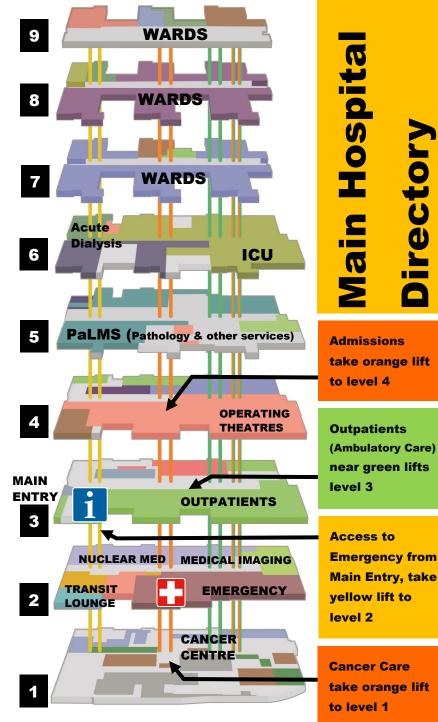

| Acute Assessment                        | 2      | Clinical                                  | 4       | & Control                                    |    | Oncology (Inpatient)                                     | 8F  | Radiology (X-Ray)                       | 2   |
|-----------------------------------------|--------|-------------------------------------------|---------|----------------------------------------------|----|----------------------------------------------------------|-----|-----------------------------------------|-----|
| Unit                                    | _      | Administration 4B                         | _       | Information                                  | 3  | Operating Theatre                                        | 4   | Recovery (PACU)                         | 4   |
| Acute Dialysis Unit<br>Acute Post Acute | 6<br>2 | Clinical<br>Administration 5A             | 5       | Information<br>Technology                    | 2  | Suite<br>Ophthalmology                                   | 3   | Rehabilitation<br>(Inpatient)           | 7F  |
| Care (APAC)                             | 3      | Clinical<br>Administration 8A             | 8       | Integrated Booking                           | 4  | (Ambulatory Care)                                        |     | Renal (Inpatient)                       | 9A  |
| After Hours Entry<br>via Main Entry     | ა<br>  | Clinical                                  | 1       | Unit<br>Integrated Hand                      | 3  | Orthopaedic<br>(Ambulatory Care)                         | 3   | Respiratory<br>(Inpatient)              | 8C  |
| Aged Care<br>(Inpatient)                | 9E     | Pharmacology<br>Clinical Resource<br>Unit | 1       | Unit (Ambulatory<br>Care)                    |    | Orthopaedics<br>(Inpatient)                              | 7A  | Respiratory<br>Investigation Unit       | 8   |
| Aged Care<br>(Inpatient)                | 7A     | Convenience Store                         | 3       | Junior Medical Staff<br>Unit                 | 3  | Orthopaedics<br>(Inpatient)                              | 7B  | Respiratory Function                    | 8   |
| Allied Health/Gym                       | 7      | Day Oncology -                            | 1       | Kolling Building Link                        | 5  | Outpatients                                              | 3   | Respiratory                             | 8   |
| Ambulatory Care<br>Centre (Outpatients) | 3      | Cancer Centre<br>Dermatology              | 3       | Loading Dock                                 | 1  | (Ambulatory Care<br>Centre)                              | _   | Medicine                                | _   |
| ATMs                                    | 3      | (Ambulatory Care)                         | _       | Main Entry                                   | 3  | PACU (Recovery)                                          | 4   | Rheumatology<br>(Inpatient)             | 7A  |
| Audiology                               | 3      | Dermatology<br>(Inpatient)                | 8D      | Materials<br>Management                      | 1  | Pain (Inpatient)                                         | 7A  | []                                      |     |
| (Ambulatory Care)<br>Bone Densitometry  | 3      | Diabetes<br>Assessment &                  | 3       | (Mail Room)<br>Medical Day<br>Procedure Unit | 3  | Pain Management<br>& Research Centre<br>(until mid 2013) | 3   | Security (After<br>Hours)               | 2   |
| (Ambulatory Care)<br>Bookshop (Collins  | 3      | Education                                 | _       | Medical                                      | 9A | Palliative Care                                          | 1   | Security (Main)                         | 3   |
| Booksellers)                            | 5      | Emergency Dept<br>Endocrine (Inpatient)   | 2       | Endocrinology<br>(Inpatient)                 | ЭA | (Cancer Care<br>Centre)                                  |     | Sexual Assault<br>(NSSAS)               | 2   |
| Breast Surgery<br>(Inpatient)           | 8D     | Endocrinology                             | 3       | Medical                                      | 8C | PaLMS                                                    | 5   | Short Stay Surgical                     | 4   |
| CADE Clinic                             | 3      | (Ambulatory Care)                         | 0       | Endocrinology                                | 00 | PaLMS Executive                                          | 5   | Unit                                    | _   |
| Café - Emergency                        | 2      | Endoscopy                                 | 4       | (Inpatient)                                  | _  | Parenting Rooms                                          | 3   | Sleep Investigation<br>Laboratory       | 8   |
| Dept                                    | 3      | Engineering &<br>Maintenance              | 1       | Medical Imaging –<br>Ambulatory Care         | 3  | Pathology Collection<br>Centre                           | 3   | Speech Pathology                        | 3   |
| Cafeteria – Zouki<br>Marche             | 3      | ENT (Ambulatory<br>Care)                  | 3       | Medical Imaging<br>- Main                    | 2  | Pathology<br>Department                                  | 5   | (Ambulatory Care)<br>Spinal (Inpatient) | 7E  |
| Cancer Centre                           | 1      | ENT (Inpatient)                           | 8D      | Medical Oncology -                           | 1  | Patient Enquiries                                        | 3   | Spinal & Dressing                       | 3   |
| Cancer Services<br>(Cancer Care         | 1      | Environmental                             | 1       | Cancer Care Centre<br>Mortuary               | 1  | (Information)                                            | _   | Clinic<br>Staff Cafeteria               | 3   |
| Centre)                                 | _      | Services                                  | _       | Neurodiagnostics                             | 3  | Patient Flow Unit                                        | 2   | (Zouki Marche)                          | 0   |
| Cansupport<br>Cardiac                   | 1      | Florist – The Flower<br>Factory           | 3       | Neurology (Inpatient)                        | 7F | Patient<br>Representative                                | 3   | Staff On Call<br>Facilities             | 9   |
| Catheterisation Labs                    | _      | Food Services                             | 1       | Neurosurgery                                 | 7D | Service                                                  |     | Sterilising Services                    | 5   |
| Cardiology<br>Diagnostic                | 4      | Gastroenterology<br>(Inpatient)           | 8B      | (Inpatient)<br>Newsagency                    | 3  | PECC<br>Pharmacy (Main)                                  | 21  | Dept                                    | _   |
| Cardiology                              | 3      | Gastrointestinal                          | 8B      | Northern Sydney                              | 1  | Pharmacy (Retail)                                        | 3   | Support Services                        | 1   |
| (Ambulatory Care)                       | 6D     | Surgery (Inpatient)<br>Gastrointestinal   | 8D      | Cancer Centre<br>Northern Sydney             | 2  | Pharmacy<br>(Outpatients)                                | 1   | Switch Board<br>Telecommunications      | 2   |
| Cardiology<br>(Inpatient)               | _      | Surgery (Inpatient)                       | _       | Sexual Assault<br>Service                    | 2  | (Outpatients)<br>Physiotherapy                           | 3   | Theatre Change                          | 5   |
| Cardiology<br>(Inpatient)               | 6B     | Gynaecology<br>(Inpatient)                | 8D      | North Shore Private                          | 4  | (Outpatients)<br>Physiotherapy                           | 7   | Rooms<br>Toilets (Public)               | 1-9 |
| Cardiothoracic                          | 6B     | Haematology                               | 1       | Cardiac Catheter<br>Lab                      |    | Inpatients (Gym)                                         |     | Transit Lounge                          | 2   |
| Surgery (Inpatient)                     | _      | (Cancer Care<br>Centre)                   |         | North Shore Ryde                             | 2  | Plastics (Inpatient)                                     | 8D  | Trauma Office (ED)                      | 2   |
| Chest & TB Clinic<br>(Ambulatory Care)  | 3      | Haematology                               | 8E      | Health Service<br>Executive                  |    | Podiatry<br>(Ambulatory Care)                            | 3   | Trauma Services                         | 2   |
| Clinical Academic                       | 3      | (Inpatient)                               |         | Nuclear Medicine                             | 2  | Post Office                                              | 3   | Urology (Inpatient)                     | 8D  |
| Consulting<br>(from mid 2013)           | _      | Hair & Beauty<br>Hands (Inpatient)        | 3<br>7A | Nursing & Midwifery<br>Operations            | 2  | Pre-Admission                                            | 3   | Urology (Ambulatory<br>Care)            | 3   |
| Clinical                                | 3      | Hypertension &                            | 3       | <u> </u>                                     |    | Clinic                                                   | _   | Vascular (Inpatient)                    | 8D  |
| Administration 3E<br>Clinical           | 1      | Kidney Function<br>Centre                 |         | Nutrition Services                           | 33 | Psychiatric<br>Emergency Care                            | 2   | Vascular Ultrasound                     | 6   |
| Administration 1C                       | _      | ICU                                       | 6       | Occupational<br>Therapy –<br>Ambulatory Care | 3  | Centre (PECC)                                            |     | Volunteers -                            | 3   |
| Clinical<br>Administration 3C           | 3      | ICU Courtyard                             | 6       | Occupational                                 | 1  | Public Toilets – On<br>All Levels                        | 1-9 | Pink Ladies<br>Volunteers –             | 3   |
| Clinical                                | 3      | IM&T                                      | 2       | Therapy Equipment<br>Resource Loan Pool      |    | Radiation Oncology                                       | 1   | The Corner Shop                         | _   |
| Administration 3B                       | 7      | Immunology<br>(Inpatient)                 | 8F      | Occupational                                 | 7  | (Cancer Care<br>Centre)                                  | _   | Wig Library<br>(Cansupport)             | 1   |
| Clinical<br>Administration 7C           | ľ      | Infection Prevention                      | 5       | Therapy Gym                                  |    | Radiation Oncology<br>(Inpatient)                        | 8F  |                                         |     |