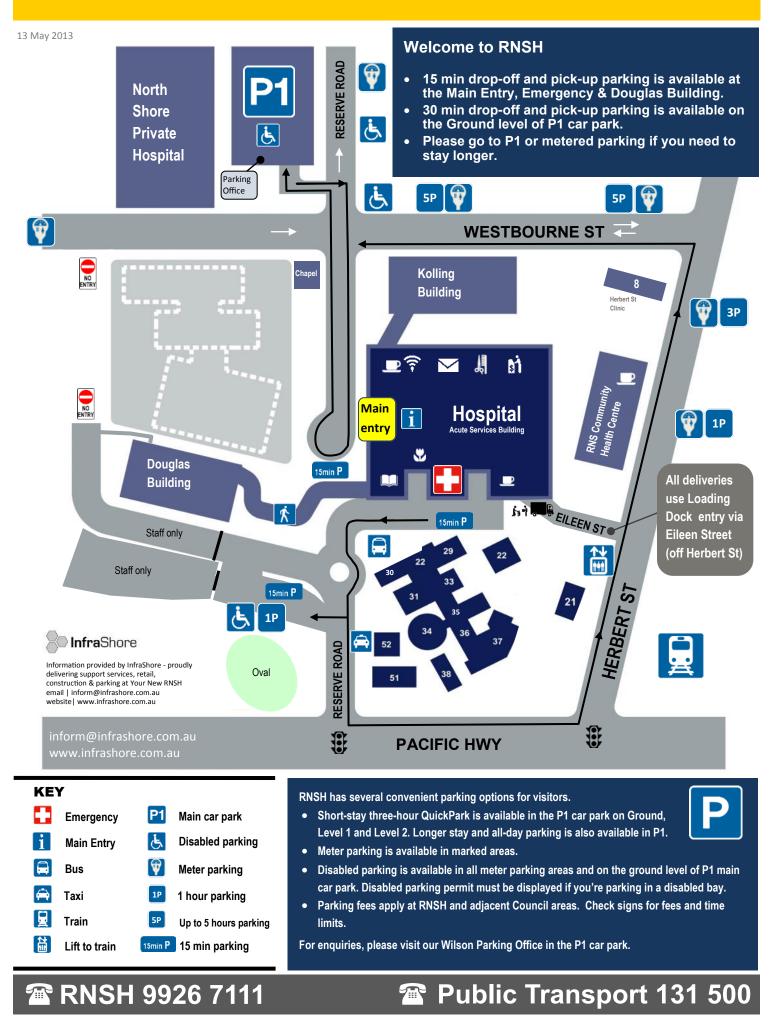

**DATE:** Friday 6 December 2013 **TIME:** 10:30am – 12:00pm

WHERE: The Auditorium, level 5, Kolling Building, Royal North Shore Hospital, St Leonards (Ample parking is available on site, or we are a short stroll from St Leonard's station. Transport is also available via the 144 bus)

### **Visitor Map**